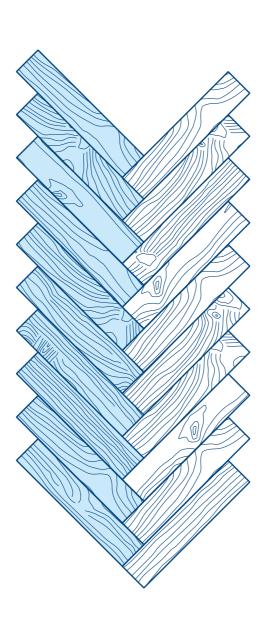

#### 3 HERRINGBONE TWIN

Tradition reinterpreted. Practical to handle, diverse in design and a lot of choice. A simplified execution of the classic herringbone pattern.

#### Sizes

The small-sized rectangular floorboards in 120 × 590 mm format are ideal for various executions of the traditional herringbone design.

#### 4 CHEVRON

The proven classic. Old love rediscovered – this traditional technique emphasises the natural beauty of wood in a very unique, yet particularly elegant way.

#### Sizes

Various formats and angles  $(45 \degree - 120 \times 500 \text{ or } 1.035 \text{ mm}$  and  $138 \times 582 \text{ or } 891 \text{ mm}$ ;  $60 \degree - 120 \times 525 \text{ or } 1,085 \text{ mm}$  and  $138 \times 602 \text{ or } 921 \text{ mm}$ ) make the traditional herringbone pattern a design highlight full of classic elegance.