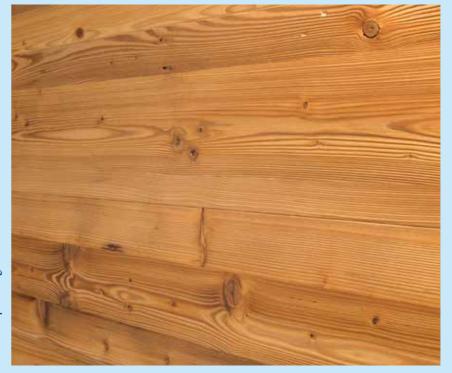

#### RECLAIMED WOOD **FLOORS**

ANYTHING BUT BAREFOOT. When we let high-quality foliage and softwood look old, we do for good reason.

Every **GRAIN** is a **LIVING PATTERN**, every groove tells its own story. The **rough character** of these floors makes them unsuitable to walk barefoot on. They compensate with their uniqueness and their very special charm between design and alpine tradition.