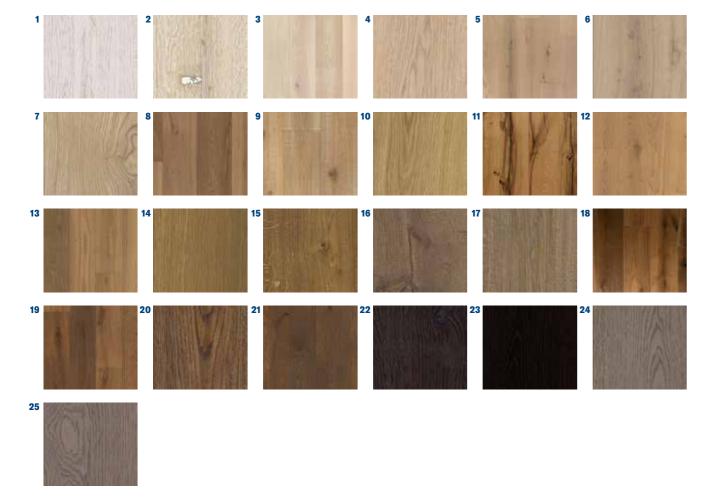

1 OAK EXTRA WHITE, 2 OAK ALPINO, 3 OAK MARSHAL, 4 OAK SUPERBIANCO, 5 OAK NATURA, 6 OAK WHITE, 7 OAK STONE, 8 OAK SMOKE, 9 OAK PRAIRIE, 10 OAK, 11 RECLAIMED WOOD OAK, 12 OAK SALIS, 13 OAK SETA, 14 OAK MOUNTAIN, 15 OAK IGNIS, 16 OAK LAPIS, 17 OAK MONTES, 18 OAK FUMO, 19 OAK AURUM, 20 OAK MEDIUM, 21 OAK WHISKY, 22 OAK DARK, 23 OAK DARK EXTREM, 24 OAK GREY, 25 OAK MEDIUM WHITE