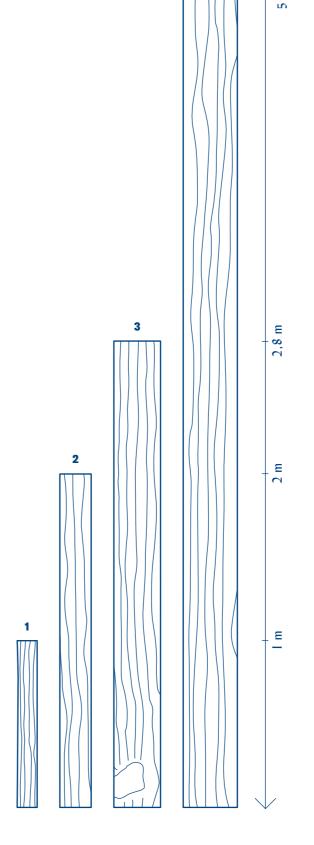

### WHEN LENGTH DOES COUNT.

THE WIDE PLANK FLOORBOARD IS
A STURDY SLICE OF NATURE. With
great tradition and sometimes of
quite considerable length. What nature provides us, we turn into floorboards of EXTRAVAGANT LENGTHS.
Sometimes even giant floorboards
of up to 5 METRES long. Nature is
not limited by specified measurements. As in old manor houses or
dignified farmhouse parlours from
our alpine regions.

#### 1 SMALL

Lengths from 590 to 1200 mm. Suitable for creating a herringbone pattern as well as the traditional floorboard look in smaller spaces.

#### 2 CLASSIC

The essential Admonter floorboard classic in lengths of 1850 to 2400 mm.

#### 3 LONG

The new dimension in the Admonter product range with 2800 mm.

#### 4 XXLONG

For large rooms and greater impact. Floorboard lengths up to 5000 mm unlock fantastic design options. On request also available in 8000 mm.