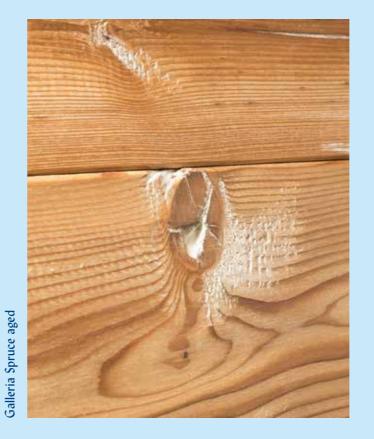

Elements Spruce

34 35 Selection Selection Character Character

Elements Spruce aged – Dachsteinkönig, Gosau, Austria

#### CHARACTER

IT IS ALL A QUESTION OF CHAR-**ACTER.** Wood is versatile and speaks its own LANGUAGE. Sometimes it is soft and gentle, sometimes rough, brash and obstinate. With as strong a character as the people who bring this line into the house and so make a very special statement.

Scraping the NATURAL SURFACE creates an individual but natural look in which all IRREGULARITY is deliberately highlighted.

Natura 36 Selection Natura 37 Selection