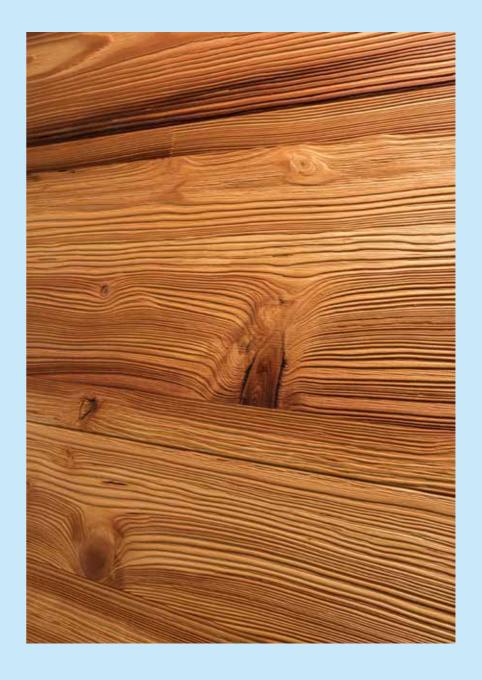

#### RECLAIMED WOOD **FLOORS**

ANYTHING BUT BAREFOOT. When we let high-quality foliage and softwood look old, we do for good reason.

Every **GRAIN** is a **LIVING PATTERN**, every groove tells its own story. The **rough character** of these floors makes them unsuitable to walk barefoot on. They compensate with their uniqueness and their very special charm between design and alpine tradition.