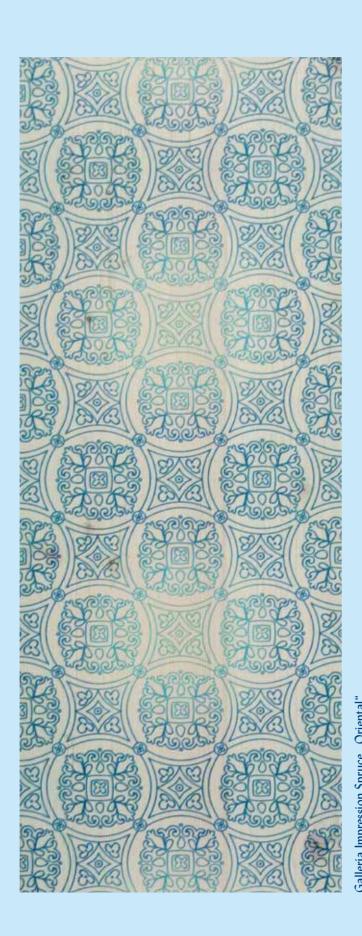

#### WALL CLADDING

CREATIVE WALL DESIGN FOR ALL THE SENSES. GALLERIA Impression is available in two different kinds of striking murals.

Printed over with NATURAL MA-TERIALS, our three wall design variants indulge your senses. Let your senses be whisked away by mountain hay and daisy, lavender or cornflowers.

The second GALLERIA Impression line sets creative visual accents with aesthetic designs, manufactured with the most modern, precise digital printing on GALLERIA spruce.

Galleria Impression reclaimed wood Alder grey unfinished with cornflower blue, showroom Admont, Austria