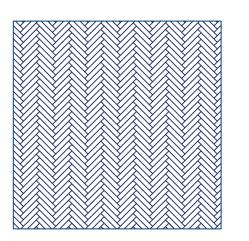

#### 4 CHEVRON

The proven classic. Old love rediscovered – this traditional technique emphasises the natural beauty of wood in a very unique, yet particularly elegant way.

#### Sizes

Various formats and angles  $(45 \degree - 120 \times 500 \text{ or } 1.035 \text{ mm}$  and  $138 \times 582 \text{ or } 891 \text{ mm}$ ;  $60 \degree - 120 \times 525 \text{ or } 1,085 \text{ mm}$  and  $138 \times 602 \text{ or } 921 \text{ mm}$ ) make the traditional herringbone pattern a design highlight full of classic elegance.