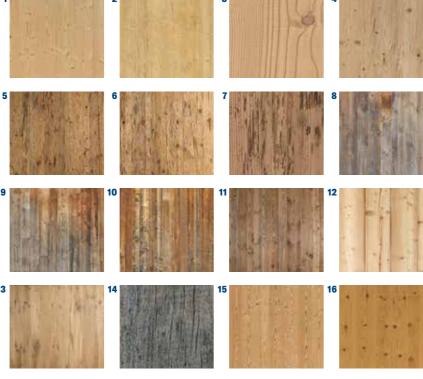

# SELECTION OR THE EXCEPTIONAL.

SURFACE TEXTURES - FINISHES - RECLAIMED WOOD FLOORS - SPECIAL DIMENSIONS

**SELECTION** is our declaration of love to the **SURFACE**. To textures and patterns that are so extraordinary that you want to **TOUCH** them. One look and you're hooked.

# TEXTURES FOR TANTALISING TOUCHING

BRUSHED/RELIEF - CROSS - USED - ANTICO - AUTHENTIC - ALPIN - HACKED - CHARACTER

Skin on wood – an inherent yearning that we all carry within us. Touch and feel nature with your feet or hands. At Admonter, we love wood and emphasise its innate characteristics, unlocking it so that nature becomes tangible to us in our quest to understand it. Different textures invite you to touch – depending on what you like. Brushing and scraping create a sensual experience. We reinforce that with excellent craftsmanship and decades of experience. For us, every groove and every grain manifest the uniqueness and the desire to touch.