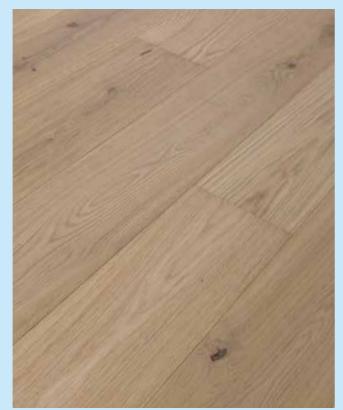

#### COLOUR RANGE FLOORS

OAK Sometimes natural, sometimes noble, but always highly durable: the many facets of oak.

There is huge variety between different types of oak. The range of colours and potential ambiences never ceases to surprise. And this is precisely the reason behind the huge popularity of this hard-wearing wood.

1 ASH, 2 ASH OLIVE WHITE, 3 ASH OLIVE, 4 AMERICAN CHERRY, 5 AMERICAN

**softwood** At home in any

species, softwoods such as

possibilities.

HARDWOOD Design quality and natural charm are inseparable in our hardwood products. Since living and interior design are all about individuality we offer a wide range of different hardwoods.

1 OAK EXTRA WHITE, 2 OAK ALPINO, 3 OAK MARSHAL, 4 OAK SUPERBIANCO, 5 OAK NATURA, 6 OAK WHITE, 7 OAK STONE, 8 OAK SMOKE, 9 OAK PRAIRIE, 10 OAK, 11 RECLAIMED WOOD OAK, 12 OAK SALIS, 13 OAK SETA, 14 OAK MOUNTAIN, 15 OAK IGNIS, 16 OAK LAPIS, 17 OAK MONTES, 18 OAK FUMO, 19 OAK AURUM, 20 OAK MEDIUM, 21 OAK WHISKY, 22 OAK DARK, 23 OAK DARK EXTREM, 24 OAK GREY, 25 OAK MEDIUM WHITE