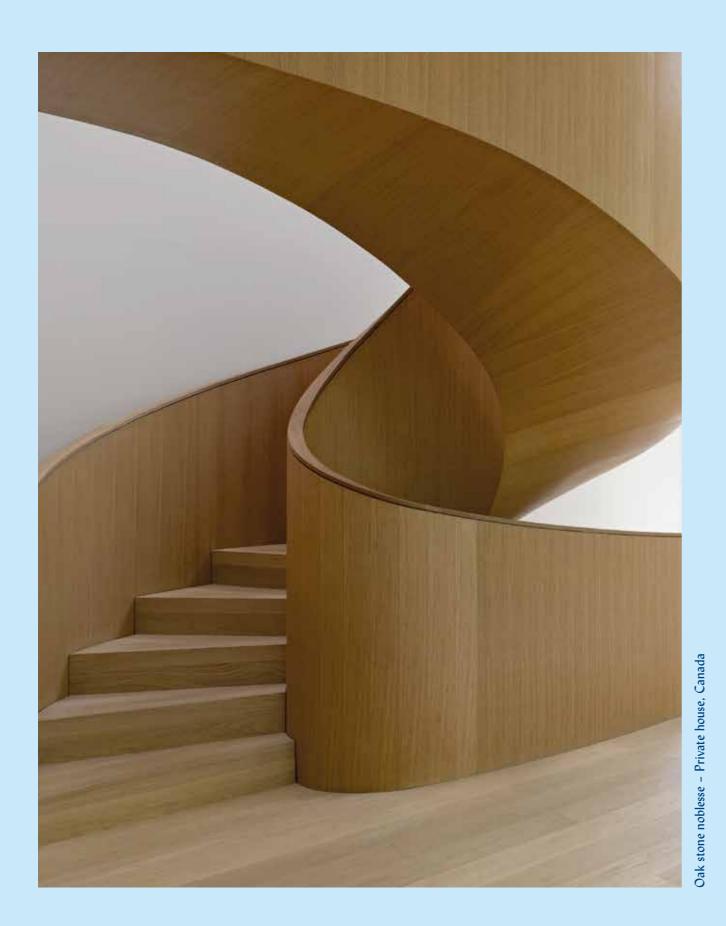

#### **STAIR**<sup>S</sup>

RAISE THE DESIGN TO A WHOLE **NEW LEVEL.** What use is the most beautiful natural floor without a matching staircase? It is important to us at Admonter to add to the NATURAL WOOD EXPERIENCE in one flowing design. And this naturally includes matching stair nosings. Whether you choose them from our standard range or we custom-make them for you. We offer INDIVIDUAL solutions.