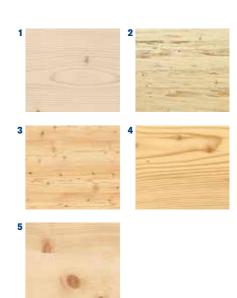

#### COLOUR RANGE FLOORS

OAK Sometimes natural, sometimes noble, but always highly durable: the many facets of oak.

There is huge variety between different types of oak. The range of colours and potential ambiences never ceases to surprise. And this is precisely the reason behind the huge popularity of this hard-wearing wood.

1 ASH, 2 ASH OLIVE WHITE, 3 ASH OLIVE, 4 AMERICAN CHERRY, 5 AMERICAN

**softwood** At home in any

species, softwoods such as

possibilities.

HARDWOOD Design quality and natural charm are inseparable in our hardwood products. Since living and interior design are all about individuality we offer a wide range of different hardwoods.

1 OAK EXTRA WHITE, 2 OAK ALPINO, 3 OAK MARSHAL, 4 OAK SUPERBIANCO, 5 OAK NATURA, 6 OAK WHITE, 7 OAK STONE, 8 OAK SMOKE, 9 OAK PRAIRIE, 10 OAK, 11 RECLAIMED WOOD OAK, 12 OAK SALIS, 13 OAK SETA, 14 OAK MOUNTAIN, 15 OAK IGNIS, 16 OAK LAPIS, 17 OAK MONTES, 18 OAK FUMO, 19 OAK AURUM, 20 OAK MEDIUM, 21 OAK WHISKY, 22 OAK DARK, 23 OAK DARK EXTREM, 24 OAK GREY, 25 OAK MEDIUM WHITE

1 LARCH ALBA, 2 LARCH WHITE, 3 LARCH LYE-WASHED WHITE, 4 LARCH LYE-WASHED, 5 LARCH NATURA, 6 LARCH, 7 LARCH AGED NATURA, 8 LARCH AGED, 9 LARCH COLT, 10 LARCH NATA, 11 LARCH GRIGIO, 12 LARCH SALOON, 13 SPRUCE WHITE, 14 SPRUCE, 15 STONE PINE WHITE, 16 STONE PINE, 17 PINE, 18 RE-CLAIMED WOOD MULTI-STRIP, 19 RECLAIMED WOOD EXTREME