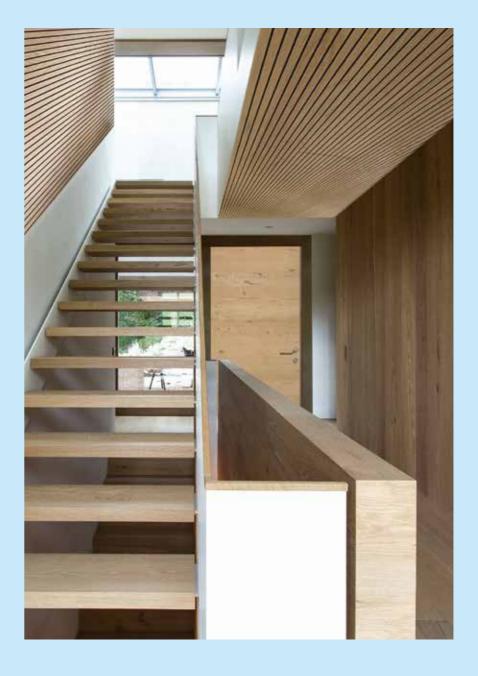

#### **STAIR**<sup>S</sup>

RAISE THE DESIGN TO A WHOLE **NEW LEVEL.** What use is the most beautiful natural floor without a matching staircase? It is important to us at Admonter to add to the NATURAL WOOD EXPERIENCE in one flowing design. And this naturally includes matching stair nosings. Whether you choose them from our standard range or we custom-make them for you. We offer INDIVIDUAL solutions.