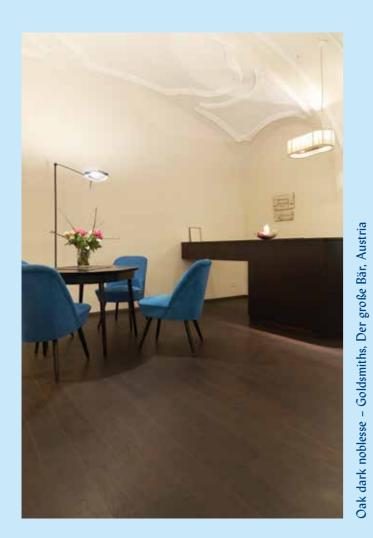

1 THERMO - ALL WOOD HAS A DARK SIDE.

Using thermal treatment technology allows Admonter not to use tropical wood and to focus on HOME-GROWN WOOD. And they offer a greater variety of colours than they are given credit for. Heating the wood in the THERMAL CHAMBER gives it a darker shade.

Oak dark noblesse – Private apartment, Switzerland