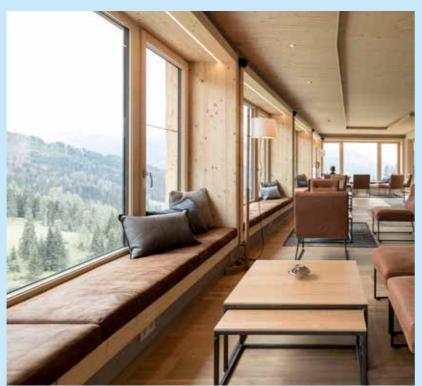

#### **FLOOR**<sup>S</sup>

THE IDEAL FLOOR FOR YOUR LIVING ATMOSPHERE. Good atmosphere starts with the right floor. It is the basis for what comes next. And experience has shown it can be anything and everything. No matter which interior or living design you decide on, we have the right NATU-RAL WOOD FLOORS for you. Their remarkable versatility provides the space for creative possibilities. From a feeling of familiar security, through modern naturalness to contemporary design or alpine chic. Floors that match your lifestyle and bring that very special atmosphere to every room.

Varying widths and lengths of floor-boards are as much a matter of course in **FLOORS** as are the selection of different **wood species** and **FINISHES**. Every option has its own unique features and adds something different to your design.

Two and three-layered engineered structures prevent the natural warping of wood and ensures a solid base you can rely on your entire life. We've got the technical side of **FLOORS** under control, everything else is up to you and your imagination.