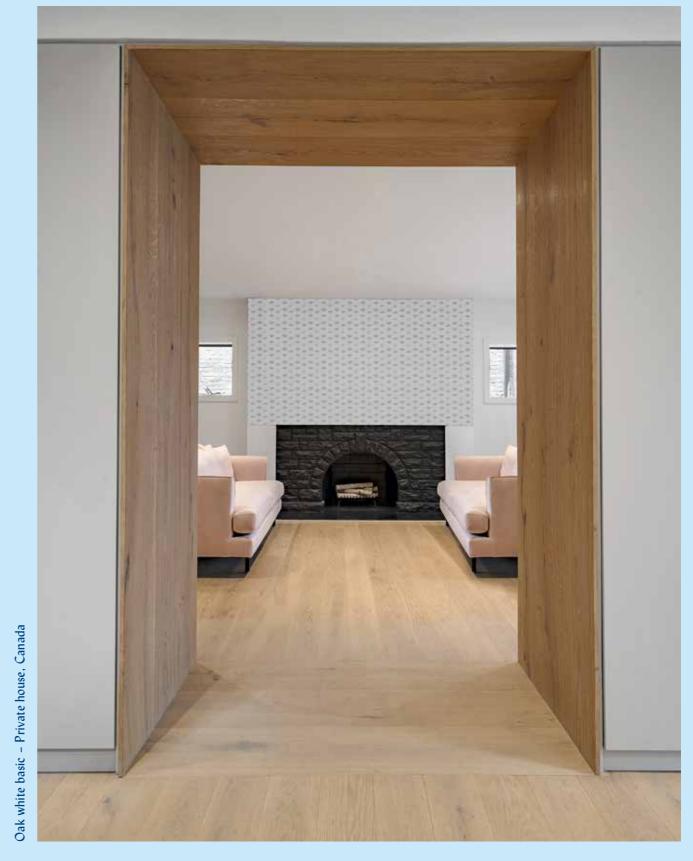

# A AS IN ADMONTER ALL FROM A SINGLE SOURCE

FLOORS - ELEMENTS - DOORS - STAIRS - ACOUSTICS

Admonter is not only an expert when it comes to flooring, but we also know how to give entire spaces a look and feel that bears both the Designer's and Nature's HANDWRITING. Floors, walls, ceilings, stairs, doors as well as acoustic panels complement each other and bring to life the intent of the Designer. All the interior design components we produce are made of SUSTAINABLE real wood – custom-made to your individual needs.

If you love wood as much as we do, you will appreciate why we supply the complete spectrum of choice. Simple or spectacular, sanded or scraped, rustic or plain, but certainly never unimaginative. Creativity knows no limits.