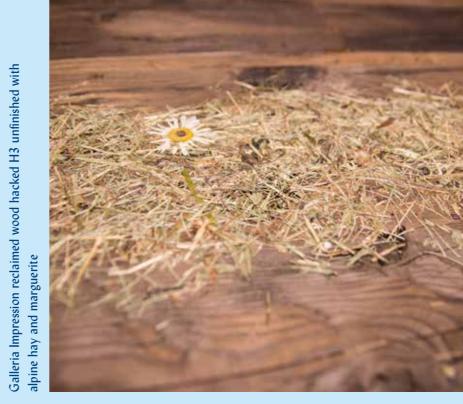

#### WALL CLADDING

CREATIVE WALL DESIGN FOR ALL THE SENSES. GALLERIA Impression is available in two different kinds of striking murals.

Printed over with NATURAL MA-TERIALS, our three wall design variants indulge your senses. Let your senses be whisked away by mountain hay and daisy, lavender or cornflowers.

The second GALLERIA Impression line sets creative visual accents with aesthetic designs, manufactured with the most modern, precise digital printing on GALLERIA spruce.

Galleria Impression reclaimed wood Alder grey unfinished with cornflower blue, showroom Admont, Austria