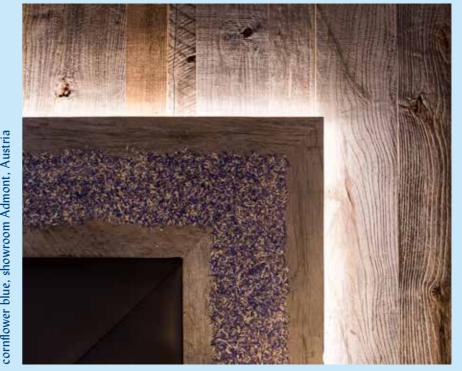

#### WALL CLADDING

CREATIVE WALL DESIGN FOR ALL THE SENSES. GALLERIA Impression is available in two different kinds of striking murals.

Printed over with NATURAL MA-TERIALS, our three wall design variants indulge your senses. Let your senses be whisked away by mountain hay and daisy, lavender or cornflowers.

The second GALLERIA Impression line sets creative visual accents with aesthetic designs, manufactured with the most modern, precise digital printing on GALLERIA spruce.

Galleria Impression reclaimed wood Alder grey unfinished with cornflower blue, showroom Admont, Austria