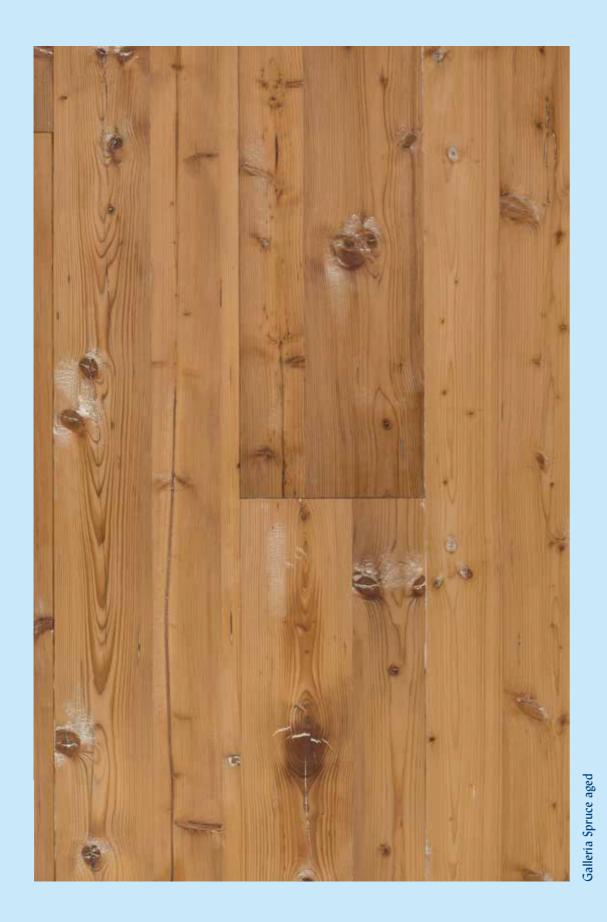

Elements Spruce

34 35 Selection Selection Character Character

Elements Spruce aged – Dachsteinkönig, Gosau, Austria

#### CHARACTER

IT IS ALL A QUESTION OF CHAR-**ACTER.** Wood is versatile and speaks its own LANGUAGE. Sometimes it is soft and gentle, sometimes rough, brash and obstinate. With as strong a character as the people who bring this line into the house and so make a very special statement.

Scraping the NATURAL SURFACE creates an individual but natural look in which all IRREGULARITY is deliberately highlighted.

Natura 36 Selection Natura 37 Selection