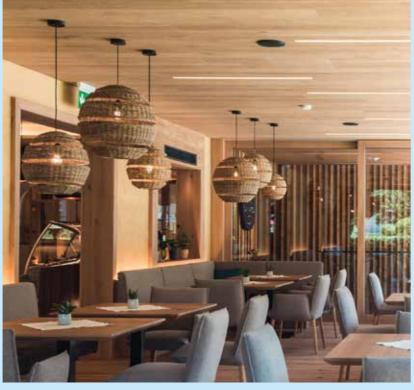

ALL FROM A SINGLE SOURCE. Floor, ceiling, wall, stairs, furniture, door and acoustic elements. Harmonised, in contrast or a mosaic from many design elements. The Admonter range allows you to draw from the full source of inspiration.

**DESIGN WITH WOOD.** Admonter offers everything – both inside and outside the mainstream. Short or long, narrow or wide, in neat rows or in creative patterns. Individuality is part of our DNA.

M

**MULTILAYERED STRUCTURE.** This makes all Admonter products so stable and resistant to warping.

# A AS IN ADMONTER ALL FROM A SINGLE SOURCE

FLOORS - ELEMENTS - DOORS - STAIRS - ACOUSTICS

Admonter is not only an expert when it comes to flooring, but we also know how to give entire spaces a look and feel that bears both the Designer's and Nature's HANDWRITING. Floors, walls, ceilings, stairs, doors as well as acoustic panels complement each other and bring to life the intent of the Designer. All the interior design components we produce are made of SUSTAINABLE real wood – custom-made to your individual needs.