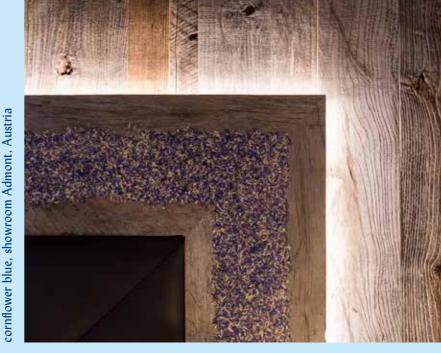

#### WALL CLADDING

CREATIVE WALL DESIGN FOR ALL THE SENSES. GALLERIA Impression is available in two different kinds of striking murals.

Printed over with NATURAL MA-TERIALS, our three wall design variants indulge your senses. Let your senses be whisked away by mountain hay and daisy, lavender or cornflowers.

The second GALLERIA Impression line sets creative visual accents with aesthetic designs, manufactured with the most modern, precise digital printing on GALLERIA spruce.

Galleria Impression reclaimed wood Alder grey unfinished with cornflower blue, showroom Admont, Austria