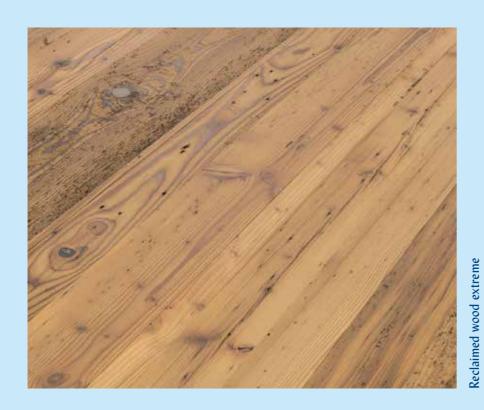

Oak

38 39 Selection Reclaimed wood floors Reclaimed wood floors Selection

#### RECLAIMED WOOD **FLOORS**

ANYTHING BUT BAREFOOT. When we let high-quality foliage and softwood look old, we do for good reason.

Every **GRAIN** is a **LIVING PATTERN**, every groove tells its own story. The **rough character** of these floors makes them unsuitable to walk barefoot on. They compensate with their uniqueness and their very special charm between design and alpine tradition.