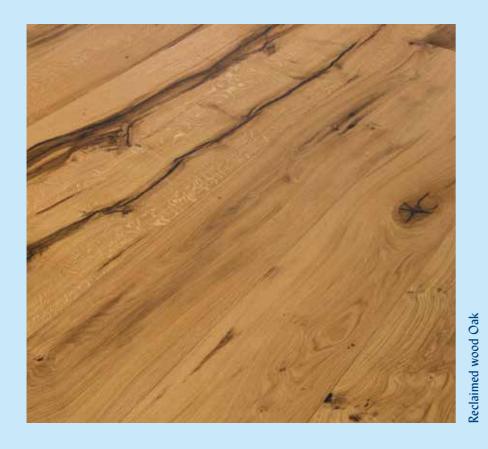

#### RECLAIMED WOOD **FLOORS**

ANYTHING BUT BAREFOOT. When we let high-quality foliage and softwood look old, we do for good reason.

Every **GRAIN** is a **LIVING PATTERN**, every groove tells its own story. The **rough character** of these floors makes them unsuitable to walk barefoot on. They compensate with their uniqueness and their very special charm between design and alpine tradition.

1 OAK EXTRA WHITE, 2 OAK ALPINO, 3 OAK MARSHAL, 4 OAK SUPERBIANCO, 5 OAK NATURA, 6 OAK WHITE, 7 OAK STONE, 8 OAK SMOKE, 9 OAK PRAIRIE, 10 OAK, 11 RECLAIMED WOOD OAK, 12 OAK SALIS, 13 OAK SETA, 14 OAK MOUNTAIN, 15 OAK IGNIS, 16 OAK LAPIS, 17 OAK MONTES, 18 OAK FUMO, 19 OAK AURUM, 20 OAK MEDIUM, 21 OAK WHISKY, 22 OAK DARK, 23 OAK DARK EXTREM, 24 OAK GREY, 25 OAK MEDIUM WHITE

1 SPRUCE AGED, 2 RETRO, 3 RECLAIMED WOOD, 4 RECLAIMED WOOD HACKED H2, 5 RECLAIMED WOOD HACKED H3, 6 RECLAIMED WOOD HACKED H4, 7 RECLAIMED WOOD EXTREME, 8 RECLAIMED WOOD SUNBAKED GREY, 9 RECLAIMED WOOD SUNBAKED MIX, 10 RECLAIMED WOOD SUNBAKED BROWN, 11 RECLAIMED WOOD SUNBAKED BRUSHED, 12 RECLAIMED WOOD LARCH, 13 RECLAIMED WOOD OAK, 14 RECLAIMED WOOD ALDER GREY, 15 LARCH AGED, 16 STONE PINE AGED