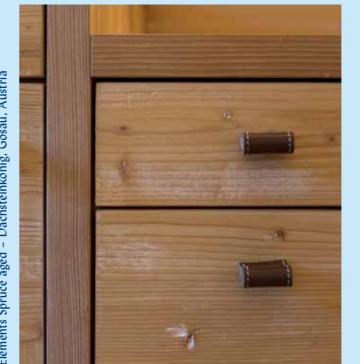

Elements Spruce

34 35 Selection Selection Character Character

Elements Spruce aged – Dachsteinkönig, Gosau, Austria

#### CHARACTER

IT IS ALL A QUESTION OF CHAR-**ACTER.** Wood is versatile and speaks its own LANGUAGE. Sometimes it is soft and gentle, sometimes rough, brash and obstinate. With as strong a character as the people who bring this line into the house and so make a very special statement.

Scraping the NATURAL SURFACE creates an individual but natural look in which all IRREGULARITY is deliberately highlighted.

Natura 36 Selection Natura 37 Selection