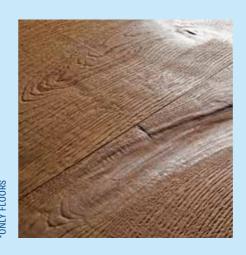

#### RECLAIMED WOOD **FLOORS**

ANYTHING BUT BAREFOOT. When we let high-quality foliage and softwood look old, we do for good reason.

Every **GRAIN** is a **LIVING PATTERN**, every groove tells its own story. The **rough character** of these floors makes them unsuitable to walk barefoot on. They compensate with their uniqueness and their very special charm between design and alpine tradition.