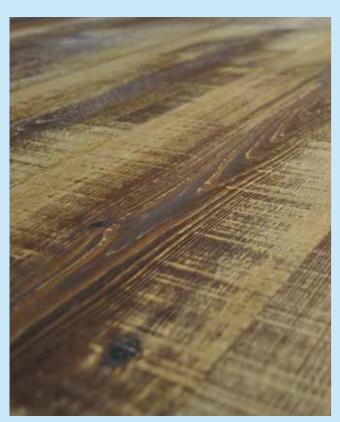

#### RECLAIMED WOOD **FLOORS**

ANYTHING BUT BAREFOOT. When we let high-quality foliage and softwood look old, we do for good reason.

Every **GRAIN** is a **LIVING PATTERN**, every groove tells its own story. The **rough character** of these floors makes them unsuitable to walk barefoot on. They compensate with their uniqueness and their very special charm between design and alpine tradition.