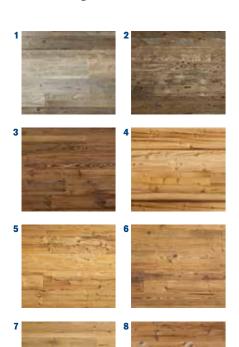

1 RECLAIMED WOOD ALDER GREY, 2 RECLAIMED WOOD HACKED H3, 3 RECLAIMED WOOD SUNBAKED BRUSHED, 4 RECLAIMED WOOD LARCH, 5 RECLAIMED WOOD HACKED H2, 6 RECLAIMED WOOD EXTREME, 7 OAK RUSTIC, 8 SPRUCE AGED CHARACTER WHITE, 9 SPRUCE STRONGLY BRUSHED, 10 SPRUCE AGED RELIEF