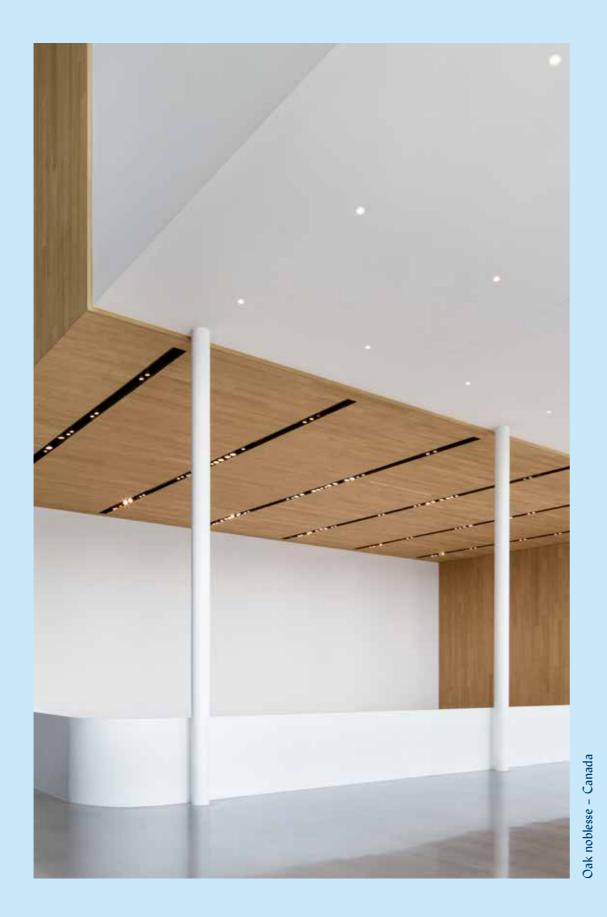

#### DESIGN FOR THE EYES AND EARS.

Admonter **ACOUSTICS** equals design with functional added value. Stylish and lightweight wooden acoustic elements that, when used properly, improve ROOM ACOUS-TICS and either absorb or amplify sound. Especially for retail spaces, restaurants, hotels, offices, seminar rooms or lecture halls and ballrooms, **ACOUSTICS** provide a STYLISH, ECOLOGICAL and FUNC-TIONAL SOLUTION.

As always, at Admonter, we also provide you with a generous selection of wood and colour, so that the acoustic elements can be perfectly matched to the ambience.

Values that matter most 26 Selection Values that matter most 27 Selection