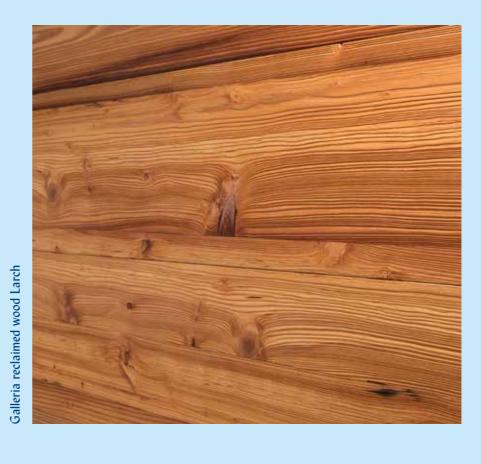

#### WALL CLADDING

CREATIVE WALL DESIGN FOR ALL THE SENSES. GALLERIA Impression is available in two different kinds of striking murals.

Printed over with NATURAL MA-TERIALS, our three wall design variants indulge your senses. Let your senses be whisked away by mountain hay and daisy, lavender or cornflowers.

The second GALLERIA Impression line sets creative visual accents with aesthetic designs, manufactured with the most modern, precise digital printing on GALLERIA spruce.

Galleria Impression reclaimed wood Alder grey unfinished with cornflower blue, showroom Admont, Austria