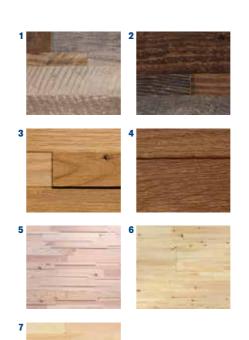

# SELECTION OR THE EXCEPTIONAL.

SURFACE TEXTURES - FINISHES - RECLAIMED WOOD FLOORS - SPECIAL DIMENSIONS

**SELECTION** is our declaration of love to the **SURFACE**. To textures and patterns that are so extraordinary that you want to **TOUCH** them. One look and you're hooked.

# TEXTURES FOR TANTALISING TOUCHING

BRUSHED/RELIEF - CROSS - USED - ANTICO - AUTHENTIC - ALPIN - HACKED - CHARACTER

Skin on wood – an inherent yearning that we all carry within us. Touch and feel nature with your feet or hands. At Admonter, we love wood and emphasise its innate characteristics, unlocking it so that nature becomes tangible to us in our quest to understand it. Different textures invite you to touch – depending on what you like. Brushing and scraping create a sensual experience. We reinforce that with excellent craftsmanship and decades of experience. For us, every groove and every grain manifest the uniqueness and the desire to touch.

#### 1 BRUSHED / RELIEF

Wood invites you to touch it and to experience it with all your senses. The softer parts of the wood are brushed and the intensity of the brushing is varied to be sometimes more and sometimes less. This gives the floor a 3-dimensional surface.

#### 2 CROSS

Strong brushing along and across the grain makes cross-textured floors an exceptionally resilient companion full of character for lovers of strong textures.

#### 3 USED\*

Used is created by vigorous brushing across the grain, which gives the floorboard a look and feel with a stunning character, while perfectly equipping it for every situation in the life of a floorboard. It becomes even more beautiful and lively as the days go by.

#### 4 ANTICO\*

Antico conveys the flair of the "good old days" and is aimed at all lovers of nostalgia. Using a variety of finishing steps such as strong texturing and 3D brushing as well as a V-joint, these floors are made to look old-fashioned.

#### 5 AUTHENTIC\*

The grooves and small curvatures around the knotholes create an authentic design that cannot be improved on. Here nature indicates the direction.

#### 6 ALPIN

Combining scraping with strong brushing across the fibres that loves to be explored by hands and feet.

#### 7 HACKED\*\*

The surface has the typical marks left by tools, as if it had been cut by hand. This unique look conveys a warm ambience and matches classically traditional elements as well as modern ones.

#### 8 CHARACTER\*\*

Surface treatment through scraping creates a very individual and natural look that has its very own character.

Thermo 54 Nuancing the wood Smoked 55 Nuancing the wood