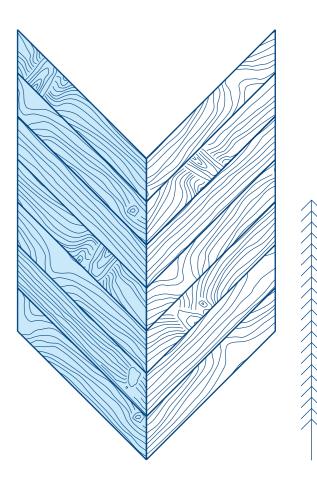

#### 4 CHEVRON

The proven classic. Old love rediscovered – this traditional technique emphasises the natural beauty of wood in a very unique, yet particularly elegant way.

#### Sizes

Various formats and angles  $(45 \degree - 120 \times 500 \text{ or } 1.035 \text{ mm}$  and  $138 \times 582 \text{ or } 891 \text{ mm}$ ;  $60 \degree - 120 \times 525 \text{ or } 1,085 \text{ mm}$  and  $138 \times 602 \text{ or } 921 \text{ mm}$ ) make the traditional herringbone pattern a design highlight full of classic elegance.