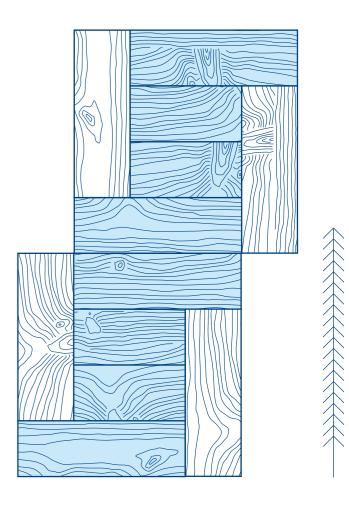

#### 1 SMALL

Lengths from 590 to 1200 mm. Suitable for creating a herringbone pattern as well as the traditional floorboard look in smaller spaces.

#### 2 CLASSIC

The essential Admonter floorboard classic in lengths of 1850 to 2400 mm.

#### 3 LONG

The new dimension in the Admonter product range with 2800 mm.

#### 4 XXLONG

For large rooms and greater impact. Floorboard lengths up to 5000 mm unlock fantastic design options. On request also available in 8000 mm.

#### 1 RHOMBUS

The creative individualist. It is rare that one format can offer so many variations - particularly with a 3D effect!

44

With the  $270 \times 470 \text{ mm}$  small-sized diamonds the imagination knows no bounds when it comes to installing patterns to create a three-dimensional illusion.

#### 2 PUZZLE

Diverse and animated. Let your imagination run wild and puzzle your way to creating an individual sense of space and ambiance the possibilities are limitless!

#### 3 HERRINGBONE TWIN

Tradition reinterpreted. Practical to handle, diverse in design and a lot of choice. A simplified execution of the classic herringbone pattern.

#### Sizes

The small-sized rectangular floorboards in 120 × 590 mm format are ideal for various executions of the traditional herringbone design.

#### 4 CHEVRON

The proven classic. Old love rediscovered – this traditional technique emphasises the natural beauty of wood in a very unique, yet particularly elegant way.

#### Sizes

Various formats and angles  $(45 \degree - 120 \times 500 \text{ or } 1.035 \text{ mm}$  and  $138 \times 582 \text{ or } 891 \text{ mm}$ ;  $60 \degree - 120 \times 525 \text{ or } 1,085 \text{ mm}$  and  $138 \times 602 \text{ or } 921 \text{ mm}$ ) make the traditional herringbone pattern a design highlight full of classic elegance.