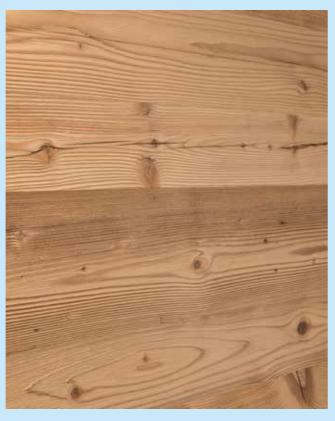

#### RECLAIMED WOOD **FLOORS**

ANYTHING BUT BAREFOOT. When we let high-quality foliage and softwood look old, we do for good reason.

Every **GRAIN** is a **LIVING PATTERN**, every groove tells its own story. The **rough character** of these floors makes them unsuitable to walk barefoot on. They compensate with their uniqueness and their very special charm between design and alpine tradition.