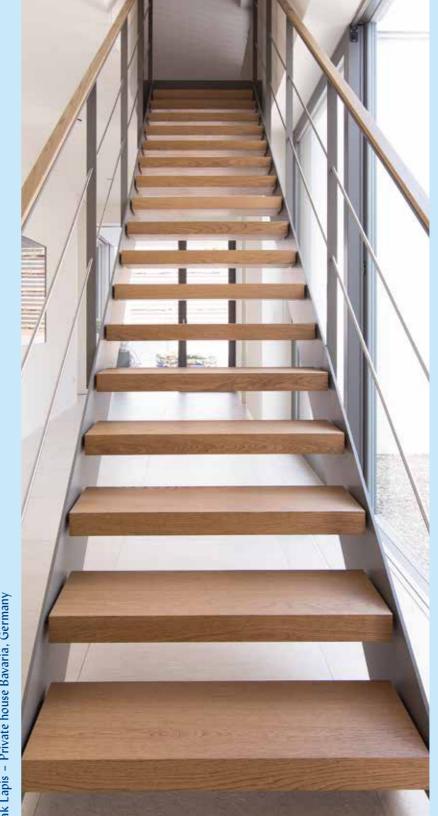

Oak Aurum – Private house Tyrol, Austria

20 21 All from a single source All from a single source Stairs Stairs

Oak Lapis - Private house Bavaria, Germany

#### **STAIR**<sup>S</sup>

RAISE THE DESIGN TO A WHOLE **NEW LEVEL.** What use is the most beautiful natural floor without a matching staircase? It is important to us at Admonter to add to the NATURAL WOOD EXPERIENCE in one flowing design. And this naturally includes matching stair nosings. Whether you choose them from our standard range or we custom-make them for you. We offer INDIVIDUAL solutions.