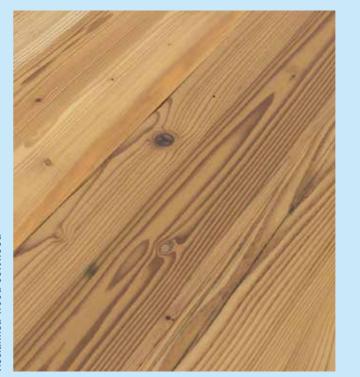

Oak

38 39 Selection Reclaimed wood floors Reclaimed wood floors Selection

#### RECLAIMED WOOD **FLOORS**

ANYTHING BUT BAREFOOT. When we let high-quality foliage and softwood look old, we do for good reason.

Every **GRAIN** is a **LIVING PATTERN**, every groove tells its own story. The **rough character** of these floors makes them unsuitable to walk barefoot on. They compensate with their uniqueness and their very special charm between design and alpine tradition.