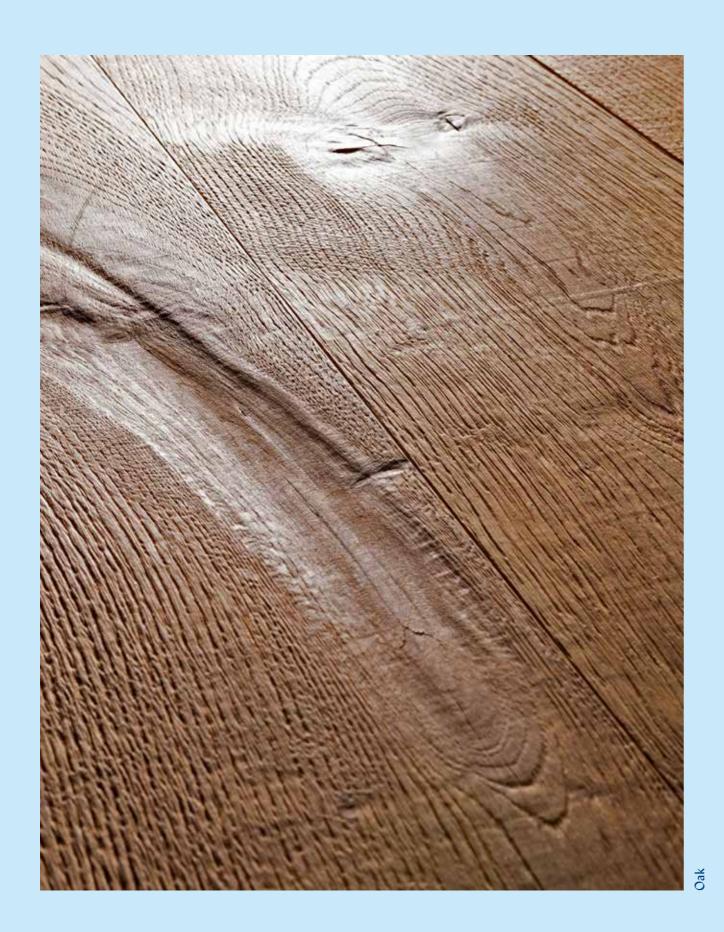

#### COLOUR RANGE FLOORS

OAK Sometimes natural, sometimes noble, but always highly durable: the many facets of oak.

There is huge variety between different types of oak. The range of colours and potential ambiences never ceases to surprise. And this is precisely the reason behind the huge popularity of this hard-wearing wood.

1 OAK EXTRA WHITE, 2 OAK ALPINO, 3 OAK MARSHAL, 4 OAK SUPERBIANCO, 5 OAK NATURA, 6 OAK WHITE, 7 OAK STONE, 8 OAK SMOKE, 9 OAK PRAIRIE, 10 OAK, 11 RECLAIMED WOOD OAK, 12 OAK SALIS, 13 OAK SETA, 14 OAK MOUNTAIN, 15 OAK IGNIS, 16 OAK LAPIS, 17 OAK MONTES, 18 OAK FUMO, 19 OAK AURUM, 20 OAK MEDIUM, 21 OAK WHISKY, 22 OAK DARK, 23 OAK DARK EXTREM, 24 OAK GREY, 25 OAK MEDIUM WHITE