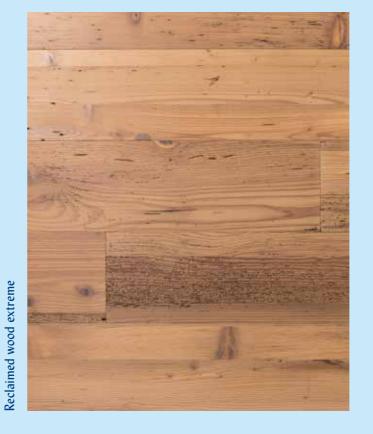

Oak

38 39 Selection Reclaimed wood floors Reclaimed wood floors Selection

#### RECLAIMED WOOD **FLOORS**

ANYTHING BUT BAREFOOT. When we let high-quality foliage and softwood look old, we do for good reason.

Every **GRAIN** is a **LIVING PATTERN**, every groove tells its own story. The **rough character** of these floors makes them unsuitable to walk barefoot on. They compensate with their uniqueness and their very special charm between design and alpine tradition.