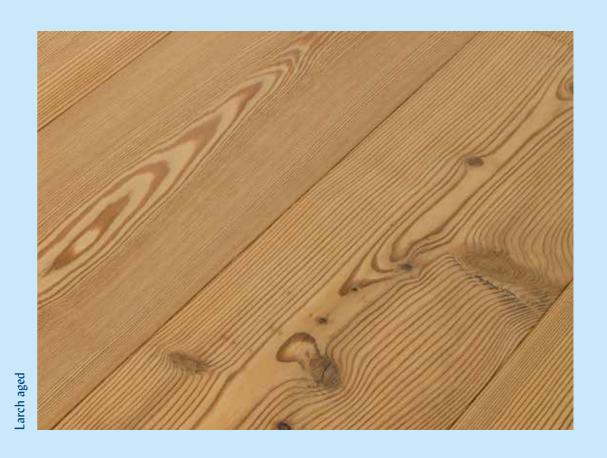

1 LARCH ALBA, 2 LARCH WHITE, 3 LARCH LYE-WASHED WHITE, 4 LARCH LYE-WASHED, 5 LARCH NATURA, 6 LARCH, 7 LARCH AGED NATURA, 8 LARCH AGED, 9 LARCH COLT, 10 LARCH NATA, 11 LARCH GRIGIO, 12 LARCH SALOON, 13 SPRUCE WHITE, 14 SPRUCE, 15 STONE PINE WHITE, 16 STONE PINE, 17 PINE, 18 RE-CLAIMED WOOD MULTI-STRIP, 19 RECLAIMED WOOD EXTREME