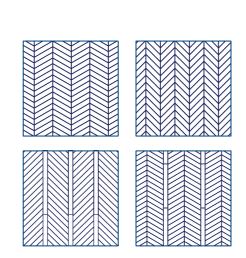

#### 3 HERRINGBONE TWIN

Tradition reinterpreted. Practical to handle, diverse in design and a lot of choice. A simplified execution of the classic herringbone pattern.

#### Sizes

The small-sized rectangular floorboards in 120 × 590 mm format are ideal for various executions of the traditional herringbone design.

#### 4 CHEVRON

The proven classic. Old love rediscovered – this traditional technique emphasises the natural beauty of wood in a very unique, yet particularly elegant way.

#### Sizes

Various formats and angles  $(45 \degree - 120 \times 500 \text{ or } 1.035 \text{ mm}$  and  $138 \times 582 \text{ or } 891 \text{ mm}$ ;  $60 \degree - 120 \times 525 \text{ or } 1,085 \text{ mm}$  and  $138 \times 602 \text{ or } 921 \text{ mm}$ ) make the traditional herringbone pattern a design highlight full of classic elegance.